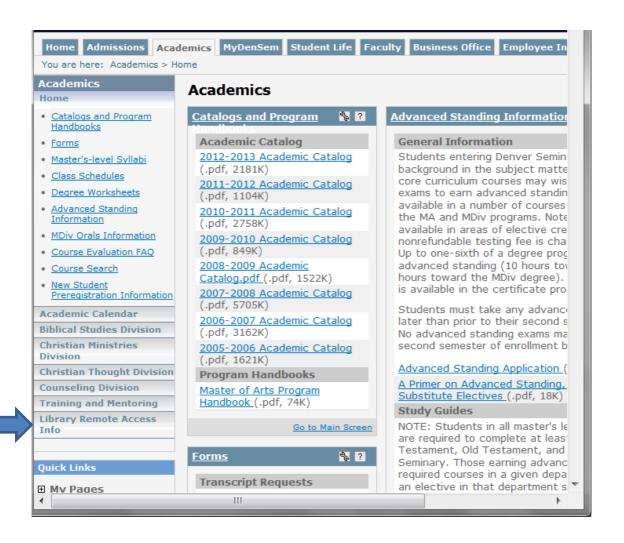

## Remote Access to Denver Seminary Library Online Databases

Denver Seminary Students, Faculty and Staff have access to the Library Online Databases from off campus. The Authentication information necessary for remote access to the Library's electronic databases can be found on MyDenSem. Just login to MyDenSem and click the Academics tab. The link to the database information sheet is located in the left column – (Library Remote Access Info.) Contact the library (<a href="library@denverseminary.edu">library@denverseminary.edu</a> or call 303-762-6962) if you have any questions.